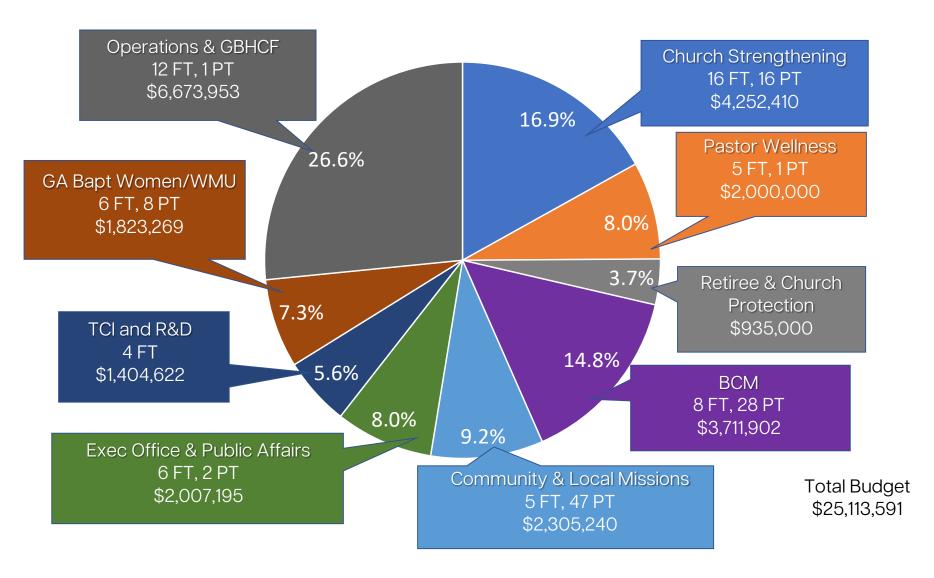

# 2023 Proposed Budget

|                                                        | <u>Unrestricted CP</u> |                   | GA Only Restr | icted CP                 |
|--------------------------------------------------------|------------------------|-------------------|---------------|--------------------------|
| Cooperative Program Budget Goal (Includes Restricted): | 32,000,000             |                   |               |                          |
| SBC Allocation:                                        | 12,800,000             | 40%               |               |                          |
| Restricted CP- GA Causes Only                          |                        |                   | 500,000       |                          |
| Georgia Entity CP Allocation:                          |                        |                   |               |                          |
| Shorter                                                | 1,600,000              | 5.00%             | 41,667        | 8.33%                    |
| Brewton-Parker                                         | 800,000                | 2.50%             | 20,833        | 4.17%                    |
| Truett McConnell                                       | 800,000                | 2.50%             | 20,833        | 4.17%                    |
| Baptist Village                                        | 35,000                 | 0.11%             | 911           | 0.18%                    |
| Baptist Retirement Communities of GA                   | 35,000                 | 0.11%             | 911           | 0.18%                    |
| Ministerial Education Fund                             | 65,000                 | 0.20%             | 1,693         | 0.34%                    |
| Education Commission                                   | 5,000                  | 0.02%             | 130           | 0.03%                    |
|                                                        | 3,340,000              | 10.44%            | 86,979        | 17.40%                   |
| GBMB CP Allocation:                                    | 15,860,000             | 49.56%<br>100.00% | 413,021       | <u>82.60%</u><br>100.00% |