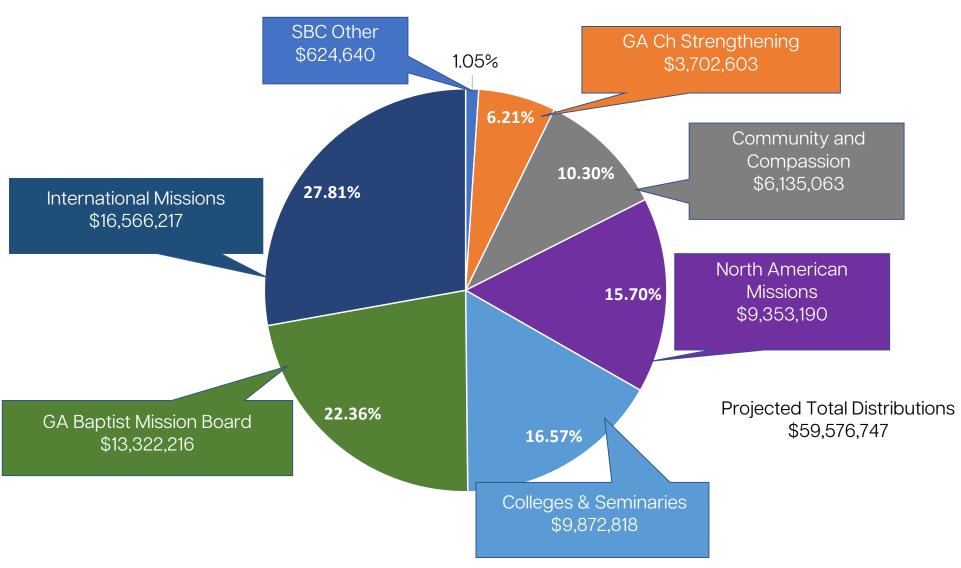

# GBMB Finance & Convention Budget Report



# 2023 Receipts





# 2023 Distributions



#### 2023 Projected Distributions



# 2023 Proposed Budget



|                                                        | <u>Unrestricted CP</u> |                   | GA Only Restr | icted CP                 |
|--------------------------------------------------------|------------------------|-------------------|---------------|--------------------------|
| Cooperative Program Budget Goal (Includes Restricted): | 32,000,000             |                   |               |                          |
| SBC Allocation:                                        | 12,800,000             | 40%               |               |                          |
| Restricted CP- GA Causes Only                          |                        |                   | 500,000       |                          |
| Georgia Entity CP Allocation: