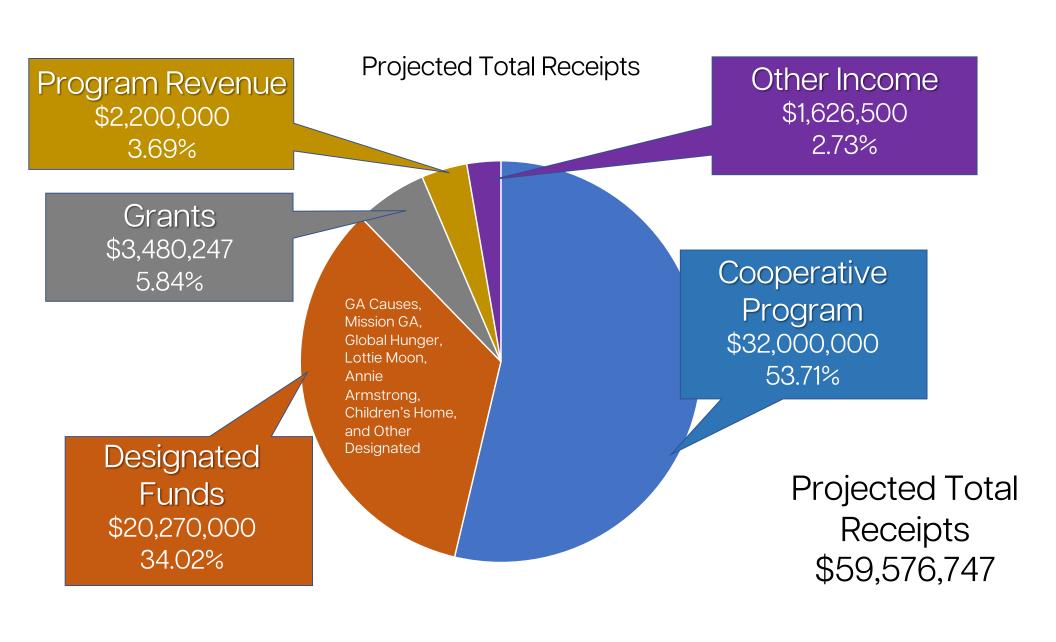

# GBMB Finance & Convention Budget Report



# 2023 Receipts





# 2023 Distributions



#### 2023 Projected Distributions



# 2023 Proposed Budget



|                                                        | <u>Unrestricted CP</u> |                   | GA Only Restr | icted CP                 |
|--------------------------------------------------------|------------------------|-------------------|---------------|--------------------------|
| Cooperative Program Budget Goal (Includes Restricted): | 32,000,000             |                   |               |                          |
| SBC Allocation:                                        | 12,800,000             | 40%               |               |                          |
| Restricted CP- GA Causes Only                          |                        |                   | 500,000       |